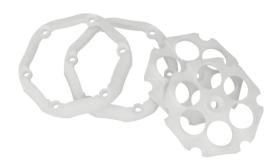

# Appearance Kit - White ABS

## **PRODUCT INFORMATION**

**Description** Appearance Kit - White ABS

**Product Weight** 0.40 lbs / 0.18 kgs **Shipping Weight** 0.40 lbs / 0.18 kgs





## **PRODUCT DIMENSIONS**





## Appearance Kit - White ABS

## REGULATORY STANDARDS COMPLIANCE





**Buy America Standards** 

Eco Friendly

## **APPLICATIONS**







#### **PRODUCT WARNINGS**

For California residents:

▲ WARNING: Cancer and reproductive harm - www.P65Warnings.ca.gov.

AVERTISSEMENT: Cancer et effet nocif sur la reproduction - <a href="www.P65Warnings.ca.gov">www.P65Warnings.ca.gov</a>.

## **SUITS THESE PRODUCTS**



3.7" Round LED Off Road Lights

Round LED Off Road Lights - Model Trail 6 Pro



3.7" Round LED Off Road Lights

Round LED Off Road Lights - Model Trail 6 Sport





3.7" Round LED Off Road Warning Lights

Round LED Off Road Warning Light - Model Trail 6 Flash

Print date: 2024-08-15