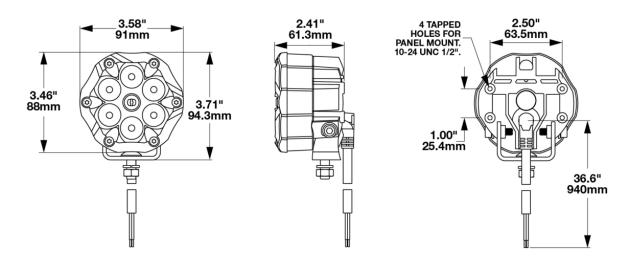

# Appearance Kit - White ABS

## **PRODUCT INFORMATION**

**Description** Appearance Kit - White ABS

**Product Weight** 0.40 lbs / 0.18 kgs **Shipping Weight** 0.40 lbs / 0.18 kgs





## **PRODUCT DIMENSIONS**





## Appearance Kit - White ABS

## REGULATORY STANDARDS COMPLIANCE





**Buy America Standards** 

Eco Friendly

## **APPLICATIONS**







#### **PRODUCT WARNINGS**

For California residents:

▲ WARNING: Cancer and reproductive harm - www.P65Warnings.ca.gov.

AVERTISSEMENT: Cancer et effet nocif sur la reproduction - <a href="www.P65Warnings.ca.gov">www.P65Warnings.ca.gov</a>.

## **SUITS THESE PRODUCTS**



3.7" Round LED Off Road Lights

Round LED Off Road Lights - Model Trail 6 Pro



3.7" Round LED Off Road Lights

Round LED Off Road Lights - Model Trail 6 Sport





3.7" Round LED Off Road Warning Lights

Round LED Off Road Warning Light - Model Trail 6 Flash

Print date: 2024-08-15